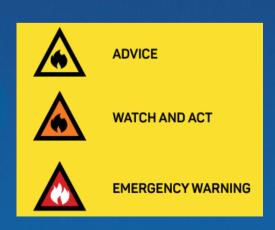

# **Frequently Asked Questions**

- Medication
- Dietary Requirements
- Hygiene

- What will happen in an emergency?
  - Medical, Severe Weather, Bushfire