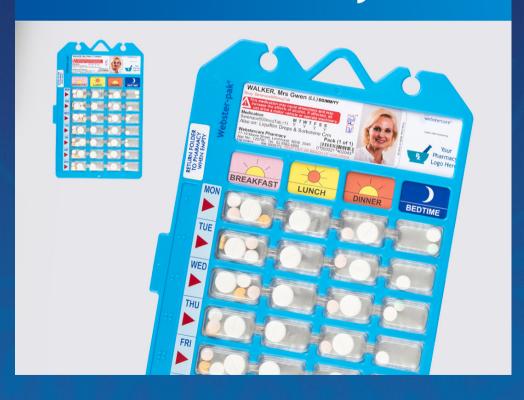

#### Webster-pak® Community

- Dietary Requirements
  - All advised Consent 2 Go dietary requirements will be catered for.
- Medication
  - ALL prescription medication must be in Webster Packs prepared by your pharmacy. This can be delivered to Senior School Administration at least 3 days prior to departure.
  - Over the counter medication is carried by staff and will be administered by school staff.
  - No medication will be accepted on the morning of departure