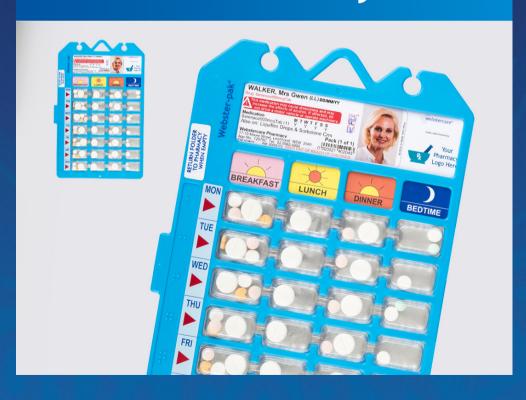

### Webster-pak® Community

- Dietary Requirements
  - All advised Consent 2 Go dietary requirements will be catered for.
- Medication
  - ALL prescription medication must be in Webster Packs prepared by your pharmacy. This can be delivered to Preparatory School Administration at least 3 days prior to departure.
  - Over the counter medication is carried by staff and will be administered by school staff.
  - No medication will be accepted on the morning of departure