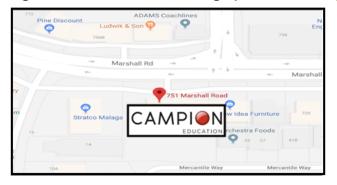

## 'While You Wait' collection service (Malaga or Canning Vale)

Please note long delays can be experienced in the two weeks prior to the commencement of the school year and availability of all stock lines cannot be guaranteed at this time. All back ordered items will be posted and a delivery fee will apply.

#### Malaga - 751 Marshall Road, Malaga (next to Stratco)